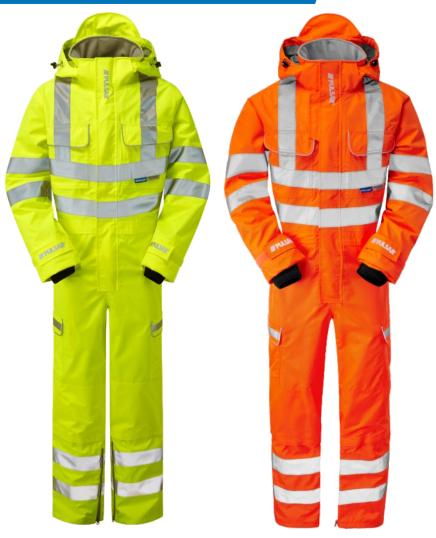

## **FEATURES**

Sew-on Reflective Tape.

Full length YKK® 2-way zip concealed by double Velcro storm flap.

2 chest pockets with Velcro closing.

Elasticated waistband for a more precise fit.

Modern sports style waterproof zip away lined arctic style hood with draw cord, detachable by press stud.

Underarm ventilation.

Rear pocket with reflective piping on flap.

Unique flip-out ID window.

Kneepad pockets (knee pads not included).

# **SPECIFICATIONS**

CODE: P522 - Yellow

PR505 - Orange

**SIZE OPTIONS: S - 4XL** 

FABRIC: 300D PU Waterproof polyester LINER: 100% polyester mesh lining