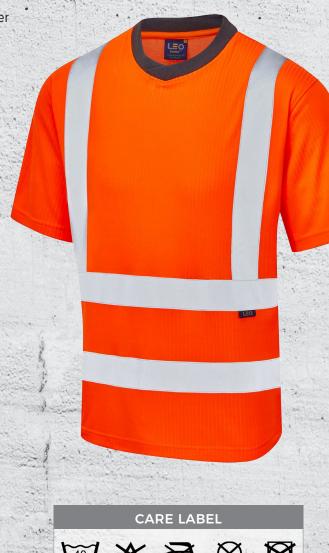

## **NEWPORT**

ISO 20471 CLASS 2 ECOVIZ® PB POLY/BAMBOO T-SHIRT

## SPECIFICATION

FABRIC = EcoViz® PB, 200gsm:

Outer Layer - 100% Recycled Polyester, Inner Layer - 50% Recycled Polyester, 50% Bamboo

COLOUR = Hi-Vis Orange (RIS-3279-TOM)

TRIM = Grey

LENGTH = 71 – 87cm

SIZES = S - 6XL

FEATURES = Improved Neck Design

Super Soft Touch

Anti-Microbial Bamboo Fabric

= 2 Button Placket

= Split Hem Design With Drop Back

= EN13758-2 UV Protective Clothing UPF 40+

 Strategically Positioned Reflective Tape for Optimal Wearer Movement