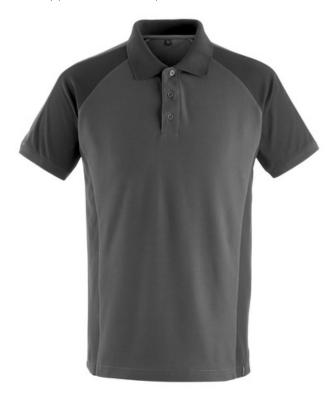

# 50569-961-1809

MASCOT® Bottrop | Polo Shirt, modern fit | MASCOT® UNIQUE

#### Description

Good space for placement of company logo.

Modern, close fit with great freedom of movement.

Ribbed collar.

Buttoned placket.

Extra padding over the seam at the neck so the seam does not cause irritation.

More info

Two-toned. Modern fit. Ribbed collar and cuffs. Buttoned placket. Neckband.