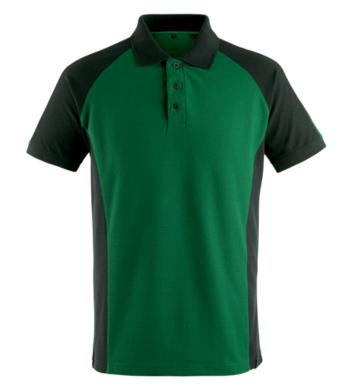

## 50569-961-0309

MASCOT® Bottrop | Polo Shirt, modern fit | MASCOT® UNIQUE

## Description

Good space for placement of company logo. Modern, close fit with great freedom of movement. Ribbed collar. Buttoned placket. Extra padding over the seam at the neck so the seam does not cause irritation.

More info

Two-toned. Modern fit. Ribbed collar and cuffs. Buttoned placket. Neckband.

Colours

Μ