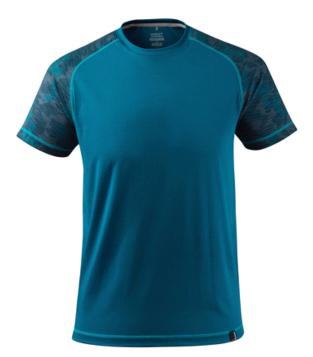

# 17482-944-44

MASCOT® ADVANCED | T-shirt, moisture wicking, modern fit | MASCOT® ADVANCED

### Description

Anti-bacterial and moisture wicking.

Quick drying - important to avoid cooling of the body.

Modern, close fit with great freedom of movement.

Extra padding over the seam at the neck so the seam does not cause irritation. Ribbed neck.

More info

Moisture wicking. Quick drying. Anti-bacterial. Modern, close fit with great freedom of movement. Neckband. Rib at neck.

Μ