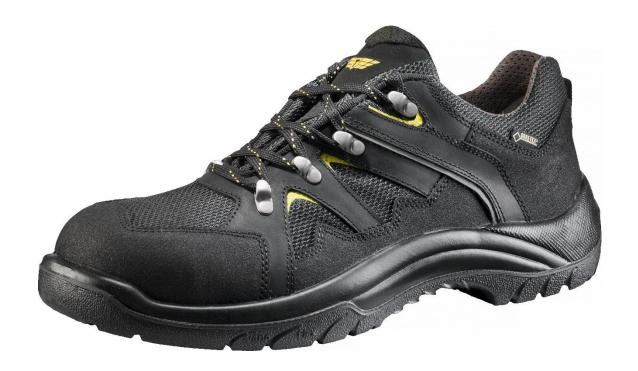

## Trojan® GORE-TEX® Safety Shoe Black

**Product Code: 6T4300** 

Hardwearing leather and mesh GORE-TEX® safety footwear.

- Waterproof and breathable GORE-TEX® bootie lining for maximum waterproof protection and comfort.
- Lightweight leather and mesh uppers aids breathability.
- Steel midsole.
- Anti-static.

200 joule EN ISO 20345.

| TECHNICAL SPECIFICATION |                         |
|-------------------------|-------------------------|
| Sole - Midsole          | PU                      |
| Sole - Outsole          | Rubber                  |
| Upper                   | Nubuck Leather/ Mesh    |
| Toe Cap                 | Steel                   |
| Midsole                 | Stainless Steel         |
| Footbed                 | Thin Style              |
| Protection Category     | S3, HRO, SRC            |
| Additional Features     | GORE-TEX®, Anti-Static, |
| Colour                  | Black                   |
| Sizes                   | 6 to 12                 |