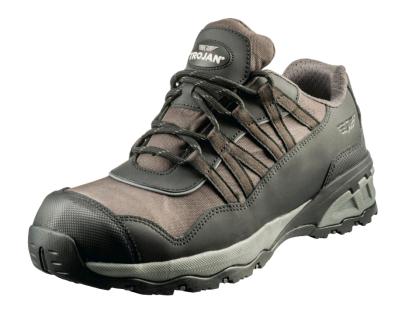

## Trojan® Atreus Safety Trainer

**Product Code: 6T2800** 

Mesh/Nubuck leather upper.

- EVA midsole with rubber outsole providing comfort and durability.
- •Steel toecap and midsole.
- •Protective toe guard prolongs life of the product.
- Anti-static.

200 joule EN ISO 20345.

| TECHNICAL SPECIFICATION |                                |
|-------------------------|--------------------------------|
| Sole - Midsole          | EVA                            |
| Sole - Outsole          | Rubber                         |
| Upper                   | Nubuck leather and mesh fabric |
| Тое Сар                 | Steel                          |
| Midsole                 | Stainless Steel                |
| Footbed                 | Thin design                    |
| Protection Category     | S1P, SRC                       |
| Additional Features     | Anti-static                    |
| Colour                  | Black                          |
| Sizes                   | 6 - 12                         |