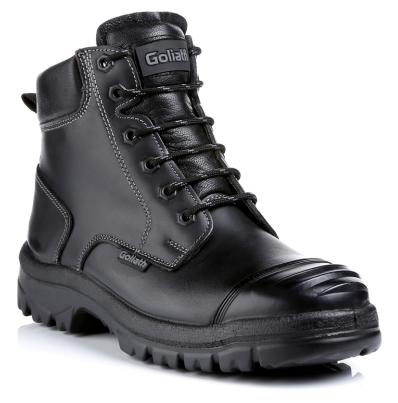

## Groundmaster boot

Dual Density Rubber sole

## **Features**

Standard EN ISO 20345:2011
Category S3 CI HI HRO SRC

Code SDR10CSI
Product type Groundmaster

Colour Black

Size range UK sizes 5 - 13 EU 38 - 48

Weight 900g

**Upper** Breathable Full Grain Cow Hide Leather

(1.8 - 2.2 mm)

Inner liningAbrasion Resistant Moisture Wicking TextileSafety featuresStainless Steel Toe Cap, resistant to 200J

Stainless Steel Protective Midsole

- Min. 1100N

## **Additional features**

Ridged bump cap for extra durability.