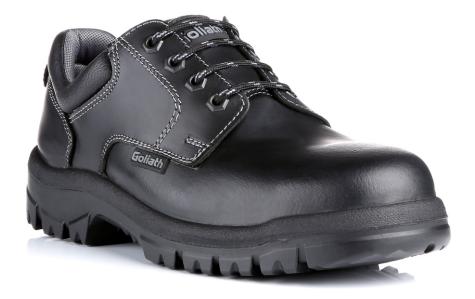

## Groundmaster safety shoe

Dual Density Rubber sole

## **Features**

StandardEN ISO 20345:2011CategoryS3 CI HI HRO SRC

Code SDR16S

Product type Groundmaster safety shoe

Colour Black

Size range UK sizes 5 - 13 EU 38 - 48

Weight 730g

**Upper** Breathable Full Grain Cow Hide Leather

(1.8 - 2.2 mm)

Inner lining Abrasion Resistant Moisture Wicking Textile
Safety features Steel Toe Cap, resistant to 200J

Stainless Steel Protective Midsole

- Min. 1100N