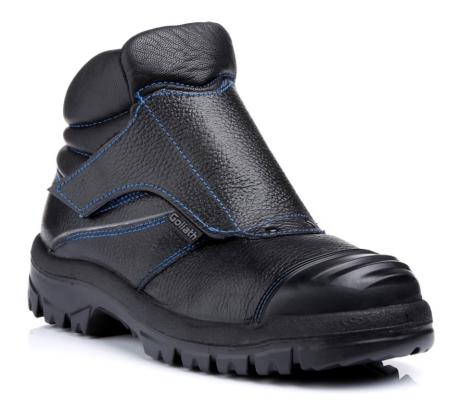

## Welding boot

**Dual Density Rubber Sole** 

## **Features**

Standard EN ISO 20345:2011
Category S3 CI HI HRO SRC
Code SDR904CSI

Product type Welding boot
Colour Black

Size range UK sizes 5 - 13 EU 38 - 48

Weight 750g

**Upper** Full Grain Barton Print Buffalo Leather with higher Chrome Content (1.8 – 2.0mm)

### **Additional features**

Protective quick release overflap.

Ridged bump cap for extra durability

Fire retardant thread and stitching.