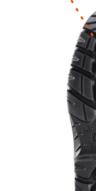

#### Soling technology

Lightweight Injected Flame Retardant Dual Density Rubber/Rubber, Flexible soling system with antistatic properties, shock absorption, heat resistance to 300°C and SRC rated slip resistance.