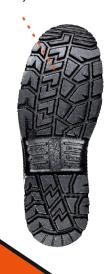

### Soling technology

Lightweight Injected Flame Retardant Dual Density Rubber/Rubber, Flexible soling system with antistatic properties, shock absorption, heat resistance to 300°C and SRC rated slip resistance.