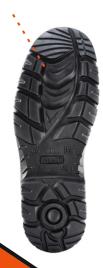

#### Soling technology

Lightweight Injected Dual Density Rubber/Rubber, Flexible soling system with antistatic properties, shock absorption, heat resistance to 300°C and SRC rated slip resistance.

#### Injected dual density rubber sole