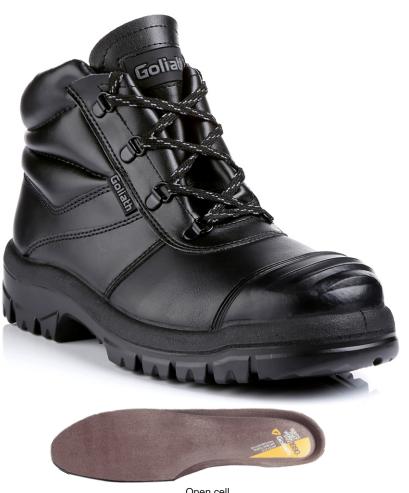

# EL170DDR Heavy Industrial chukka boot

Technology

DDR

Open cell PU footbed

## Features

Standard Category Code Product type Colour Size range Weight Upper

**Inner lining** 

**Safety features** 

👽 Goliath

EN ISO 20345:2011 S3 CI HI HRO SRC EL170DDR Safety boot Black UK sizes 3 - 13 EU 36 - 48 775gr Breathable Full Grain Cow Hide Leather (1.8 – 2.2mm) Abrasion Resistant Moisture Wicking Textile

Stainless Steel Toe Cap, resistant to 200J Stainless Steel Protective Midsole – Min. 1100N

### **Additional features**

Injected Ridged Rubber Cap for extra strength and durability.

#### **Insole technology**

Moisture wicking, breathable and washable Open Cell PU Footbed