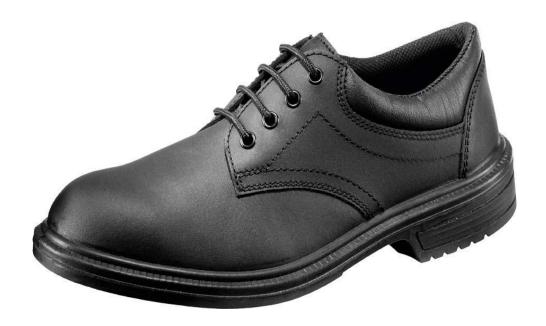

## Arco ST840 S1 Black Safety Shoe

**Product Code: 6P8900** 

Classically designed executive safety footwear.

- •High wicking lining for extra comfort.
- •PU outsole provides excellent slip resistance.
- •Full length footbed provides comfort when working on your feet all day.

200 joule EN ISO 20345.

| TECHNICAL SPECIFICATION |             |
|-------------------------|-------------|
| Sole - Midsole          |             |
| Sole - Outsole          | PU          |
| Upper                   | Leather     |
| Toe Cap                 | Steel       |
| Midsole                 | N/A         |
| Footbed                 | Full length |
| Protection Category     | S1, SRC     |
| Additional Features     | Anti-static |
| Colour                  | Black       |
| Sizes                   | 6 – 12      |