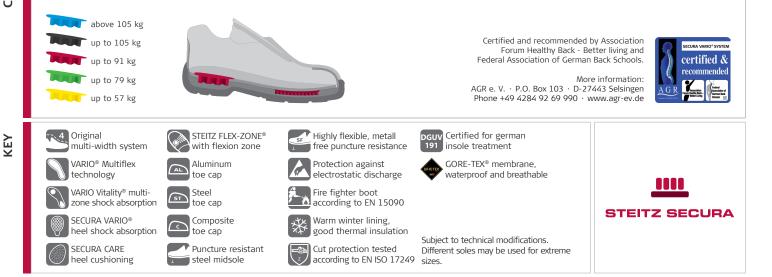

### Multi-zone shock absorption VARIO Vitality®

The VARIO Vitality<sup>®</sup> weight dependent multi-zone shock absorption combined with SECURA VARIO<sup>®</sup> heel shock absorption with a special damping element in the ball and toe area. This gives a soft feel and reduces pressure loads in the shoe, thus relieving the back and forefoot.