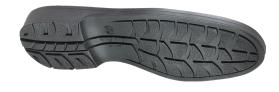

### TPU LS Professional ESD, anthracite

- + Outsole with a profile of 2,6 mm
- + Good scuff resistance
- + Absorbing structure
- + Heat-resistant up to approx. 120° C

# CUSHIONING

OUTSOLE