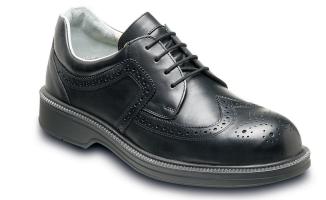

## OFFICER 1

Business safety shoe EN ISO 20345:2011 S1 SRB

### **Sizes:** 39 - 50 (247 - 322)

- + Full-grained smooth leather
- + Distinctive hole pattern
- + Steel toe cap
- + Breathable, soft lining made of real leather

#### Fitting Options: NB, XB (S, XXB)

- + Leather insole
- + Full-length, removable insole ERGO-SOFT ESD with additional cushioning effect and excellent moisture transportation

### TPU LS Professional ESD, anthracite

- + Outsole with a profile of 2,6 mm
- + Good scuff resistance
- + Absorbing structure
- + Heat-resistant up to approx. 120° C