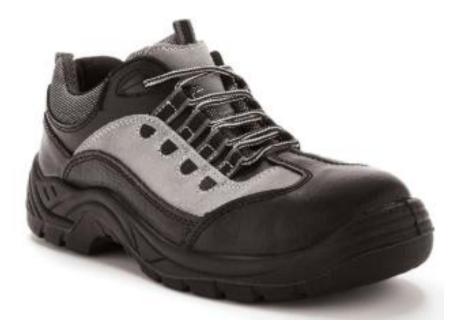

## Arco Essentials S1P Safety Trainer Midsole Black/Grey

## Product Code: 6M8000

This modern safety trainer design provides optimum safety for all of the workforce.

- Black full grain smooth leather upper
- High-wicking Tybrelle lining for extra comfort
- Duel density PU sole with high toe profile for extra scuff protection
- Stainless steel midsole
- Anti-static

## 200 joule EN ISO 20345

| TECHNICAL SPECIFICATION |                         |
|-------------------------|-------------------------|
| Sole - Midsole          | PU                      |
| Sole - Outsole          | PU                      |
| Upper                   | Black leather           |
| Тое Сар                 | Steel                   |
| Midsole                 | Stainless Steel         |
| Footbed                 | Textile padded with EVA |
| Protection Category     | S1P, SRC                |
| Additional Features     | Anti-Static, 120 deg    |
| Colour                  | Black/ Grey             |
| Sizes                   | 3 to 12                 |