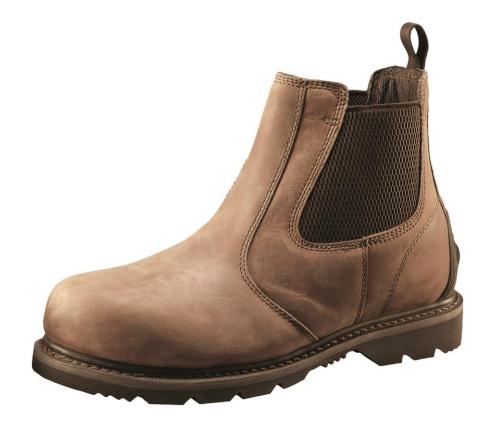

## Trojan® Tartarus S1P Brown Safety Boot

Product Code: 6M7200

Hard-wearing stylish dealer boot combining durability with comfort.

- •Rubber outsole offers excellent slip resistance.
- •Steel toecap and steel midsole ensures wearer protection.
- •Padded insole for wearer comfort.