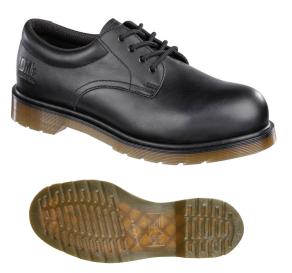

# **ICON 2216 (PLAIN WELT)**

**PRODUCT DESCRIPTION:** 

Classic 4-eye safety shoe with hard wearing air-cushioned sole unit and Industrial strength leather, Smartmask<sup>®</sup> PU-cushioned footbed and padded collar ensure total comfort at work. Built on a slightly wider last than the original 2215 for a 'roomier' fit.

#### UPPER:

|                 | Padded Collar                                                  |
|-----------------|----------------------------------------------------------------|
|                 | Safety Toe Cap which conforms to and exceeds European Standard |
| HARDWARE:       | Metal Eyelets                                                  |
| LACES:          | Industrial Strength Cord Lacing                                |
| LINING:         | Nylon Backed Foam Lining                                       |
| FOOTBED/INSOLE: | Removable Smartmask <sup>®</sup> PU-cushioned Footbed          |
| OUTSOLE:        | Air-cushioned PVC Sole                                         |
| CONSTRUCTION:   | Welted                                                         |
| SLIP RATING:    | SRA                                                            |

Industrial Corrected Full Grain Leather