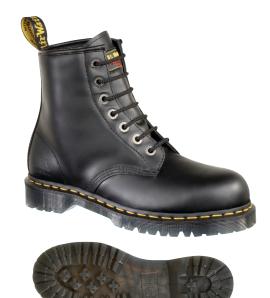

### PRODUCT DESCRIPTION:

Iconic Dr. Martens 7-eye safety boot with hard wearing air-cushioned sole unit and Industrial strength leather, Smartmask® PU-cushioned footbed.

# EN ISO 20345:2011 SB SRA E

- Steel Toe
- Slip Resistant

**UPPER:** Industrial Corrected Full Grain Leather

Padded Tongue

Safety Toe Cap which conforms to and exceeds European Standard

**HARDWARE:** Heavy Duty Metal Eyelets

LINING: Industrial Strength Cord Lacing
Cosmo™ Lunar Foam Backed Lining

**FOOTBED/INSOLE:** Removable Smartmask® PU-cushioned Footbed **OUTSOLE:** Air-cushioned Commando Style PVC Sole

CONSTRUCTION: Welted SLIP RATING: SRA