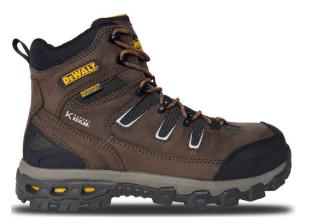

HENDERSON PALM BROWN

Built for speed and power. The Henderson is a super lightweight boot with loads of lightweight protection. Aluminium Toe, Composite plate, and a waterproof breathable membrane matched with full-grain leather and Kevlar uppers give the Henderson unprecedented toughness.