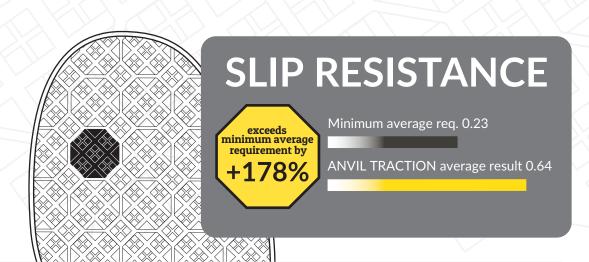

## **OUTSOLE**

The 'Carnaby' rubber outsole demonstrates outstanding slip resistance which exceeds minimum SRC requirements by up to 323%.

COMFORT

LIGHTWEIGHT

NON-METALLIC

NON-SAFETY

**HEEL ENERGY** 

**BREATHABLE** 