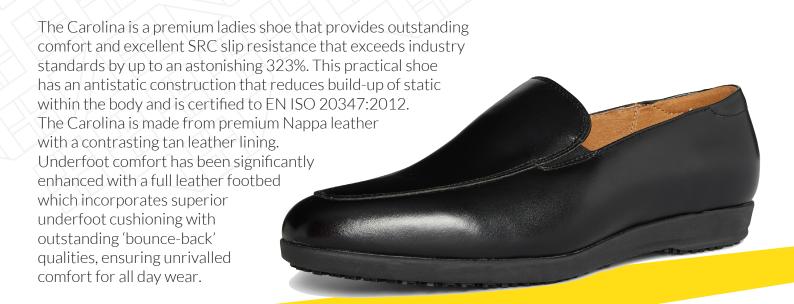

## **UPPER**

Premium Nappa leather upper for outstanding style and quality.

Contrasting tan leather lining provides that extra touch of luxury and comfort.

## **FOOTBED**

A full leather footbed which incorporates superior underfoot cushioning with outstanding 'bounce-back' qualities, ensuring unrivalled comfort.

## **OUTSOLE**

The 'Carnaby' rubber outsole demonstrates outstanding slip resistance which exceeds minimum SRC requirements by up to 323%.

COMFORT

LIGHTWEIGHT

NON-METALLIC

NON-SAFETY

**HEEL ENERGY** 

**BREATHABLE** 