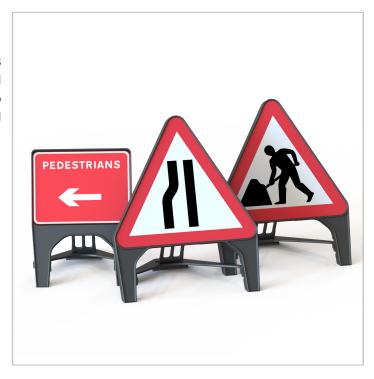

## **Description:**

The Q-Sign is the industry leader. The sign is extremely strong and durable. Manufactured from recycled Polypropylene, the sign has no metal parts. Although lightweight, the angled sign is designed to give a strong wind resistance.

## Features:

- Long life due to strong and robust design.
- Does not rust.
- Manufactured from recycled Polypropylene in grey.
- Excellent weight and footprint stability.
- Non flammable.
- Easy and safe to handle.
- No sharp edges.
- Priced competitively.
- Stackable for storage and transport.
- Supplementary plate available.