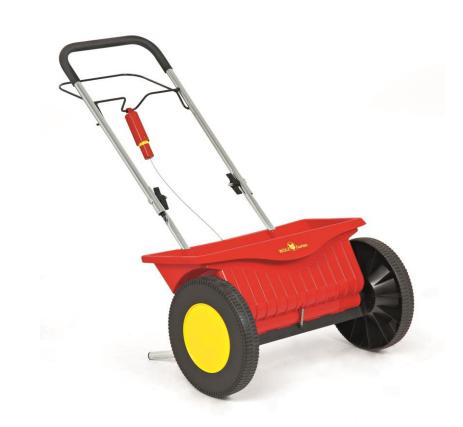

## WE430 Wolfgarten Drop Salt Spreader

| Product Name                                                                             | Wolfgarten                          |
|------------------------------------------------------------------------------------------|-------------------------------------|
| Spreader Type                                                                            | Drop (drops salt downwards)         |
| Capacity                                                                                 | 20kg                                |
| Min Spread                                                                               | -                                   |
| Max Spread                                                                               | 0.5m                                |
| Weight                                                                                   | 5.8kg                               |
| Assembled Dims                                                                           | 52x23x39cm                          |
| Hopper                                                                                   | Plastic                             |
| Frame                                                                                    | Coated Steel                        |
| Wheels                                                                                   | Plastic                             |
| Best suited to walkways, footpaths, cycle paths and smaller open areas. Salt dispense is |                                     |
| limited to between the wheels of the spreader, offering good controlled application      |                                     |
|                                                                                          | Suitable for use with de-icing salt |
|                                                                                          | BS3247:1991                         |
| Other Data                                                                               | Adjustable Flow Rate                |