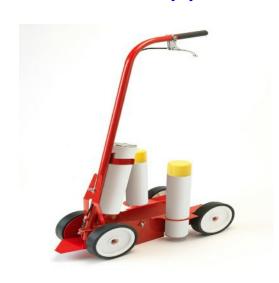

## Avancer Paint Applicators Available in 2 models

2 wheel Lightweight

Remote paint Easy to Use

release

4 Wheel

Very Stable

Large wheels Good contact

with surface

The 4 wheel chassis addition also has storage space for 2 additional cans of paint ensuring you do not have to keep retuning to stores for moor paint.