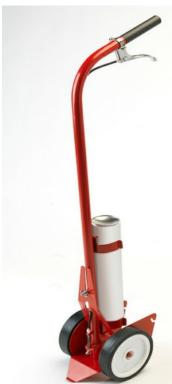

## Avancer Paint Applicators Available in 2 models

2 wheel Lightweight

Remote paint Easy to Use

release

4 Wheel

Very Stable

Large wheels Good contact

with surface

## Paint Applicator Data Sheet

The APA has been designed to be used as a wand paint applicator with no wheels ideal for quick spot jobs without the need to bend down. In addition to this the case unit can have either a 2 wheel chassis or a 4 wheel chassis which are fully interchangeable so when you need extra stability you simply add the back carriage with the extra wheels.