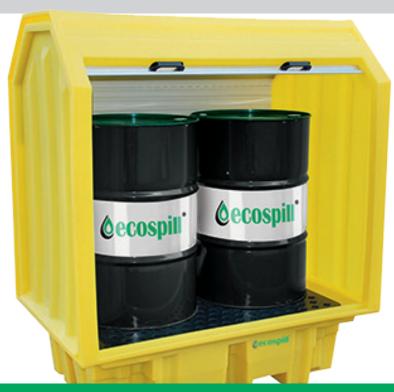

## 2 DRUM ALL WEATHER SPILL PALLET

## **PRODUCT**

Manufactured from medium density polyethylene, this spill pallet has a hard cover and roller shutter door fitted with a central lock and two handles for easy opening and closing. The sump complies with all the UK regulations relating to sump capacities and comes complete with an injection moulded removable plastic mesh deck.

Delivered fully assembled ready for use.

| PRODUCT NO | DIMENSIONS           | SUMP      | UDL    | WEIGHT |
|------------|----------------------|-----------|--------|--------|
| P3201510   | 149cm x 99cm x 169cm | 230 Litre | 650 Kg | 85kg   |