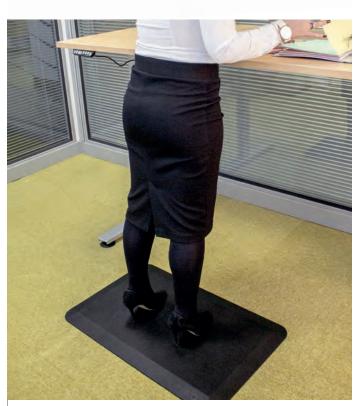

## The new standard in standing at work

- Carefully designed incorporating high-density foam to provide just the right balance between cushioning and foot support for users of standing
- Helps to delay the onset of pain and tiredness otherwise experienced from standing on hard or firm floor surfaces.
- Features a textured underside and gentle bevelled edges to reduce trip hazards, while creating a neat 'anti-curl' finish that sits flush to the floor.
- Made from Polyurethane, a resilient material renowned for its durability. Can withstand a wide range of footwear.
- $\label{prop:linear} \mbox{Handy size for ease of handling making lifting and moving an effortless}$
- Fits into most office workstations.