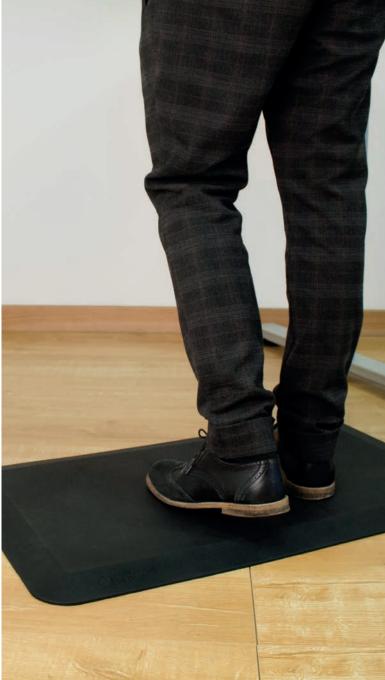

## The new standard in standing at work

- Carefully designed incorporating high-density foam to provide just the right balance between cushioning and foot support for users of standing
- Helps to delay the onset of pain and tiredness otherwise experienced from standing on hard or firm floor surfaces.
- Features a textured underside and gentle bevelled edges to reduce trip hazards, while creating a neat 'anti-curl' finish that sits flush to the floor.
- Made from Polyurethane, a resilient material renowned for its durability. Can withstand a wide range of footwear.
- $\label{prop:linear} \mbox{Handy size for ease of handling making lifting and moving an effortless}$
- Fits into most office workstations.