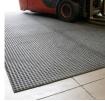

## Superdry Heavy Traffic

Reduce dirt and water brought in by forklift trucks

- Waffle pattern absorbs moisture and scrapes away dirt from forklift wheels
- Reduces the risk of slips caused by water ingress.
- Reduces the risk of forklifts skidding or losing control on contaminated floor surfaces.
- Helps to keep cleaning costs down during bad weather.
- Simple to install using double sided adhesive tape.
- Large mats can be installed individually or laid next to each other to cover larger areas.
- This product is only suitable for forklifts traveling over the matting in straight lines and not suitable for forklifts manoeuvring on top of the mats.
- · Protects sub floor from damage.
- Easy to clean with a vacuum or stiff brush.