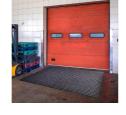

## Superdry Heavy Traffic

Reduce dirt and water brought in by forklift trucks

- Waffle pattern absorbs moisture and scrapes away dirt from forklift wheels
- Reduces the risk of slips caused by water ingress.
- Reduces the risk of forklifts skidding or losing control on contaminated floor surfaces.
- Helps to keep cleaning costs down during bad weather.
- Simple to install using double sided adhesive tape.
- Large mats can be installed individually or laid next to each other to cover larger areas.
- This product is only suitable for forklifts traveling over the matting in straight lines and not suitable for forklifts manoeuvring on top of the mats.
- · Protects sub floor from damage.
- Easy to clean with a vacuum or stiff brush.