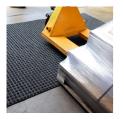

## Superdry Heavy Traffic

Reduce dirt and water brought in by forklift trucks

- Waffle pattern absorbs moisture and scrapes away dirt from forklift wheels
- Reduces the risk of slips caused by water ingress.
- Reduces the risk of forklifts skidding or losing control on contaminated floor surfaces.
- Helps to keep cleaning costs down during bad weather.
- Simple to install using double sided adhesive tape.
- Large mats can be installed individually or laid next to each other to cover larger areas.
- This product is only suitable for forklifts traveling over the matting in straight lines and not suitable for forklifts manoeuvring on top of the mats.
- · Protects sub floor from damage.
- Easy to clean with a vacuum or stiff brush.