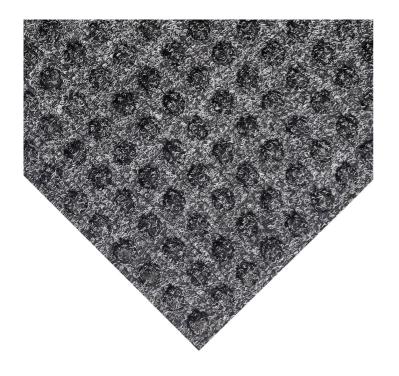

## Superdry Heavy Traffic

Reduce dirt and water brought in by forklift trucks

- Waffle pattern absorbs moisture and scrapes away dirt from forklift wheels
- Reduces the risk of slips caused by water ingress.
- Reduces the risk of forklifts skidding or losing control on contaminated floor surfaces.
- Helps to keep cleaning costs down during bad weather.
- Simple to install using double sided adhesive tape.
- Large mats can be installed individually or laid next to each other to cover larger areas.
- This product is only suitable for forklifts traveling over the matting in straight lines and not suitable for forklifts manoeuvring on top of the mats.
- · Protects sub floor from damage.
- Easy to clean with a vacuum or stiff brush.

## **Technical Specifications**

| Material                    | PP carpet with Rubber backing                |  |
|-----------------------------|----------------------------------------------|--|
| Backing                     | Rubber                                       |  |
| Product Height              | 10 mm                                        |  |
| Product Weight              | 5.6 kg / m <sup>2</sup>                      |  |
| Max. Operating Temperature  | +100°C                                       |  |
| Environmental<br>Resistance | Suitable for wet and dry indoor environments |  |
| Accessories                 | DST0#1                                       |  |