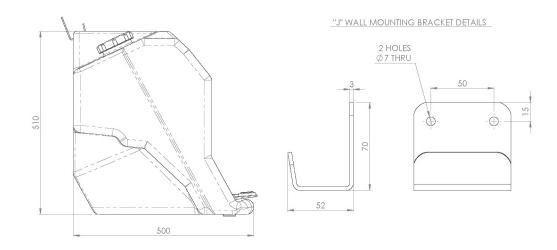

#### Specifications

| BODY                   |                                                |
|------------------------|------------------------------------------------|
| MATERIAL               | High Density Polyethylene                      |
| CAPACITY               | 60 litres (16 US gallons)                      |
| FLOW RATE              | 1.5 litres per minute (0.4gpm)                 |
| COLOUR                 | Green                                          |
| MANIFOLD               |                                                |
| MATERIAL               | High Density Polyethylene                      |
| COLOUR                 | Yellow                                         |
| TUBING TO MANIFOLD     |                                                |
| MATERIAL               | High Density Polyethylene                      |
| COLOUR                 | Clear                                          |
| SIZE                   | 9.5mm (0.37in)                                 |
| SPRAY HEADS            |                                                |
| MATERIAL               | Engineering Grade Thermoplastic                |
| COLOUR                 | Clear                                          |
| SHAPE                  | Round 12 hole                                  |
| WEIGHTS and DIMENSIONS |                                                |
| DIMENSIONS (WxDxH)     | 513mm (20.2in) x 540mm (21.3in) x 457mm (18in) |
| WEIGHT                 | 68kg (151lbs) full, 8.2kg (18lbs) empty        |