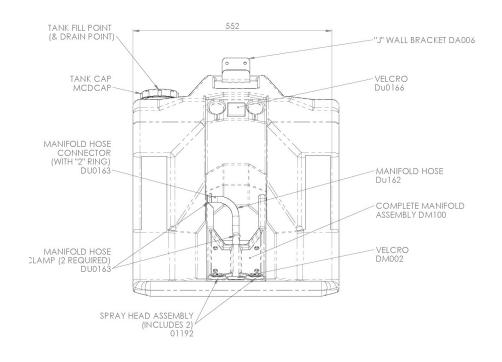

#### Specifications

| BODY                   |                                                |
|------------------------|------------------------------------------------|
| MATERIAL               | High Density Polyethylene                      |
| CAPACITY               | 60 litres (16 US gallons)                      |
| FLOW RATE              | 1.5 litres per minute (0.4gpm)                 |
| COLOUR                 | Green                                          |
| MANIFOLD               |                                                |
| MATERIAL               | High Density Polyethylene                      |
| COLOUR                 | Yellow                                         |
| TUBING TO MANIFOLD     |                                                |
| MATERIAL               | High Density Polyethylene                      |
| COLOUR                 | Clear                                          |
| SIZE                   | 9.5mm (0.37in)                                 |
| SPRAY HEADS            |                                                |
| MATERIAL               | Engineering Grade Thermoplastic                |
| COLOUR                 | Clear                                          |
| SHAPE                  | Round 12 hole                                  |
| WEIGHTS and DIMENSIONS |                                                |
| DIMENSIONS (WxDxH)     | 513mm (20.2in) x 540mm (21.3in) x 457mm (18in) |
| WEIGHT                 | 68kg (151lbs) full, 8.2kg (18lbs) empty        |