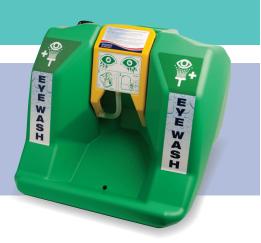

## Emergency Eye Wash - Self-Contained

Ideal where a continuous supply of water is not available, this 60 litre wall-mounted or table top unheated portable emergency eye/face wash station delivers a controlled flow of a minimum 1.5 litres per minute for 15 minutes, meeting ANSI Z358.1-2014 requirements. The wide fill opening enables quick inspection, cleaning and filling. The unit is provided with one bottle of water preservative.

#### **STD-68G**

Emergency Eye Wash - Self Contained