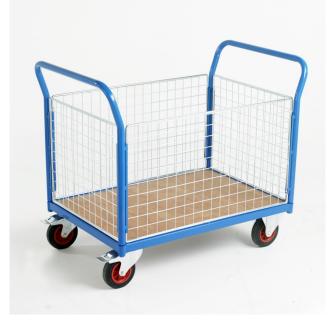

## Platform Truck (Mesh 4 Sides)

Heavy-duty 500 kg capacity flat bed truck.

- Tubular and welded angle-steel construction.
- Decked in beech
- Veneered heavy-duty particle board.
- 2 fixed and 2 swivel wheels fitted with solid rubber tyres.
- Complies with EN1757-3 for enhanced operator safety.
- 5-year quality guarantee.

| Format       | L x W (mm) | Code    |
|--------------|------------|---------|
| Mesh 4 Sides | 850 x 500  | 5534523 |
| Mesh 4 Sides | 1000 x 600 | 5534524 |
| Mesh 4 Sides | 1000 x 700 | 5534525 |
| Mesh 4 Sides | 1200 x 800 | 5534526 |