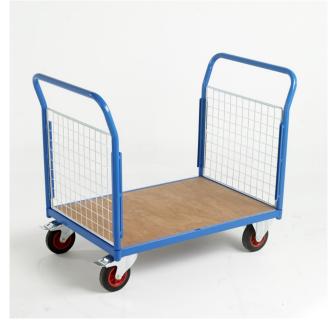

## Platform Truck (Mesh 2 Ends)

Heavy-duty 500 kg capacity flat bed truck.

- Tubular and welded angle-steel construction.
- Decked in beech
- Veneered heavy-duty particle board.
- 2 fixed and 2 swivel wheels fitted with solid rubber tyres.
  - Complies with EN1757-3 for enhanced operator safety.
  - 5-year quality guarantee.