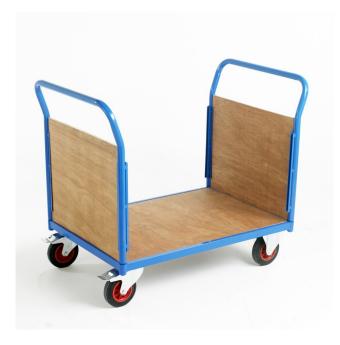

## **Platform Truck (2 Solid Closed Ends)**

Heavy-duty 500 kg capacity flat bed truck.

- Tubular and welded angle-steel construction.
- Decked in beech
- Veneered heavy-duty particle board.
- 2 fixed and 2 swivel wheels fitted with solid rubber tyres.
- Complies with EN1757-3 for enhanced operator safety.
- 5-year quality guarantee.

| Format        | LxW (mm)   | Code    |
|---------------|------------|---------|
| Closed 2 Ends | 850 x 500  | 5534512 |
| Closed 2 Ends | 1000 x 600 | 5534511 |
| Closed 2 Ends | 1000 x 700 | 5534011 |
| Closed 2 Ends | 1200 x 800 | 5534111 |