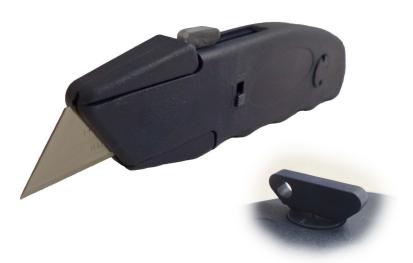

## ReAkta-M Utility Knife (Heavy Duty)

The heavy duty ReAkta Knife is a utility knife with a novel new safety feature. Whereas an enclosed blade 'Safety Knife' almost eliminates the risk of an accident, the ReAkta Knife will give a risk reduction compared to a 'fixed blade' or 'manual retract' knife. This variation is suitable for the food and pharmaceutical industries and comes complete with a 'security key' for a controlled blade change.