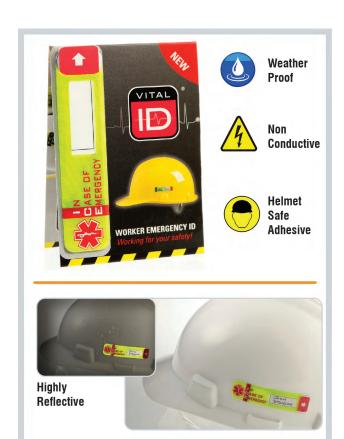

## Worker Emergency ID Hard Hat ID - Data Window

SKU WSID-02

Stores workers medical info. & emergency contacts for use in the event of an accident or medical emergency.

- Fixes securely to the workers hard hat / clothing
- Secure tamper-proof seal (ensures data privacy)
- Highly Reflective (3M Scotchlite™reflective material)
- Water / weather resistant
- Helmet safe 3M<sup>™</sup> adhesive used
- · Non electrically conductive
- Weighs less than 8 grams

Dimensions 85mm x 20mm

Product Code WSID-02

LIGHT

REFLECTIVE

CONDUCTIVE

Worker ID mobile app - compatible

SCAN TO DOWNLOAD