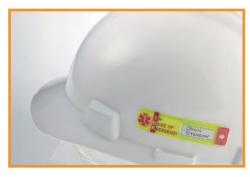

## Worker Emergency ID Hard Hat ID - Data Window

SKU WSID-02

Stores workers medical info. & emergency contacts for use in the event of an accident or medical emergency.

- Fixes securely to the workers hard hat / clothing
- Secure tamper-proof seal (ensures data privacy)
- Highly Reflective (3M Scotchlite™reflective material)
- Water / weather resistant
- Helmet safe 3M<sup>™</sup> adhesive used
- · Non electrically conductive
- Weighs less than 8 grams