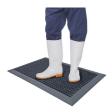

Loose lay disinfectant floor mat, ideal to support COVID-19 protection

- Deep 'well' holds liquid disinfectant for effective cleaning of footwear at entrances.
- Made from 100% recycled REACH-compliant PVC material.
- Specially designed flexible scrapers remove dirt and allow footwear to immerse in disinfectant.
- Suitable for any location where hygiene is important such as farm buildings, abattoirs, and food processing factories.
- 1.75 ltr recommended disinfectant volume.
- We recommend the use of a standard quaternary ammonium compound type virucidal disinfectant.
- 100% recyclable.
- A+ BREEAM rating.
- Ramped edges reduce the risk of tripping.