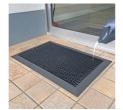

Loose lay disinfectant floor mat, ideal to support COVID-19 protection

- Deep 'well' holds liquid disinfectant for effective cleaning of footwear at entrances.
- Made from 100% recycled REACH-compliant PVC material.
- Specially designed flexible scrapers remove dirt and allow footwear to immerse in disinfectant.
- Suitable for any location where hygiene is important such as farm buildings, abattoirs, and food processing factories.
- 1.75 ltr recommended disinfectant volume.
- We recommend the use of a standard quaternary ammonium compound type virucidal disinfectant.
- 100% recyclable.
- A+ BREEAM rating.
- Ramped edges reduce the risk of tripping.