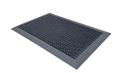

Loose lay disinfectant floor mat, ideal to support COVID-19 protection

- Deep 'well' holds liquid disinfectant for effective cleaning of footwear at entrances.
- Made from 100% recycled REACH-compliant PVC material.
- Specially designed flexible scrapers remove dirt and allow footwear to immerse in disinfectant.
- Suitable for any location where hygiene is important such as farm buildings, abattoirs, and food processing factories.
- 1.75 ltr recommended disinfectant volume.
- We recommend the use of a standard quaternary ammonium compound type virucidal disinfectant.
- 100% recyclable.
- A+ BREEAM rating.
- Ramped edges reduce the risk of tripping.

## **Technical Specifications**

| Material                    | 100% REACH-compliant recycled PVC            |
|-----------------------------|----------------------------------------------|
| Surface Finish              | Flexible wave pattern                        |
| Product Height              | 16 mm                                        |
| Product Weight              | 8 kg / m²                                    |
| Environmental<br>Resistance | Suitable for indoor and outdoor environments |
| Installation Method         | Loose lay                                    |
| Slip Tested to              | DIN 51130 - R10                              |
| Manufacturing process       | Injection moulded                            |
| Disinfectant capacity (ltr) | 1.75                                         |
| Hardness                    | A+                                           |
|                             |                                              |