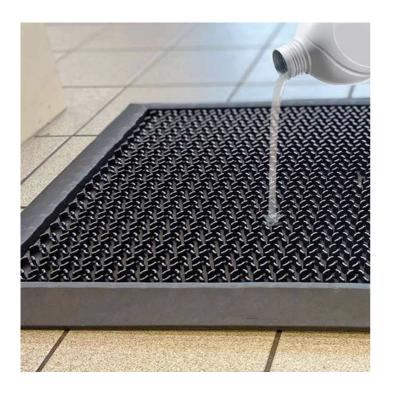

Loose lay disinfectant floor mat, ideal to support COVID-19 protection

- Deep 'well' holds liquid disinfectant for effective cleaning of footwear at entrances.
- Made from 100% recycled REACH-compliant PVC material.
- Specially designed flexible scrapers remove dirt and allow footwear to immerse in disinfectant.
- Suitable for any location where hygiene is important such as farm buildings, abattoirs, and food processing factories.
- 1.75 ltr recommended disinfectant volume.
- We recommend the use of a standard quaternary ammonium compound type virucidal disinfectant.
- 100% recyclable.
- A+ BREEAM rating.
- Ramped edges reduce the risk of tripping.