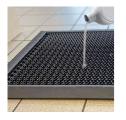

Loose lay disinfectant floor mat, ideal to support COVID-19 protection

- Deep 'well' holds liquid disinfectant for effective cleaning of footwear at entrances.
- Made from 100% recycled REACH-compliant PVC material.
- Specially designed flexible scrapers remove dirt and allow footwear to immerse in disinfectant.
- Suitable for any location where hygiene is important such as farm buildings, abattoirs, and food processing factories.
- 1.75 ltr recommended disinfectant volume.
- We recommend the use of a standard quaternary ammonium compound type virucidal disinfectant.
- 100% recyclable.
- A+ BREEAM rating.
- Ramped edges reduce the risk of tripping.