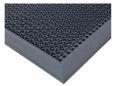

Loose lay disinfectant floor mat, ideal to support COVID-19 protection

- Deep 'well' holds liquid disinfectant for effective cleaning of footwear at entrances.
- Made from 100% recycled REACH-compliant PVC material.
- Specially designed flexible scrapers remove dirt and allow footwear to immerse in disinfectant.
- Suitable for any location where hygiene is important such as farm buildings, abattoirs, and food processing factories.
- 1.75 ltr recommended disinfectant volume.
- We recommend the use of a standard quaternary ammonium compound type virucidal disinfectant.
- 100% recyclable.
- A+ BREEAM rating.
- Ramped edges reduce the risk of tripping.

## **Technical Specifications**

| Material                    | 100% REACH-compliant recycled PVC            |
|-----------------------------|----------------------------------------------|
| Surface Finish              | Flexible wave pattern                        |
| Product Height              | 16 mm                                        |
| Product Weight              | 8 kg / m²                                    |
| Environmental<br>Resistance | Suitable for indoor and outdoor environments |
| Installation Method         | Loose lay                                    |
| Slip Tested to              | DIN 51130 - R10                              |
| Manufacturing process       | Injection moulded                            |
| Disinfectant capacity (ltr) | 1.75                                         |
| Hardness                    | A+                                           |
|                             |                                              |