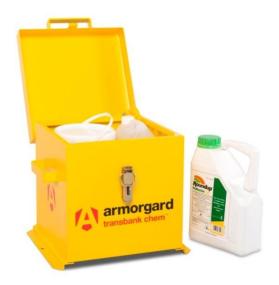

## **TransBank Chem TRB1C**

- Fully welded, bunded unit, for storing and transporting chemicals
- High and low level ventilation
- External fixing points to secure the unit
- Over-centre clasp with padlock facility
- Fitted with flame arrester gauze and built to the specification of 30 minute fire resistance
- Suitable for storing chemicals
- Fitted with chemical warning signs
- Designed for storing 2 x 5 litre cans

| Product                                | Armorgard TransBank Chem TRB1C            |
|----------------------------------------|-------------------------------------------|
|                                        |                                           |
| Internal dimensions                    | 345x345x335                               |
| External dimensions (including         | 430x415x365                               |
| protrusions)                           |                                           |
| Weight (kg)                            | 13                                        |
| Colour                                 | Bright Yellow; RAL-1023                   |
| Finished Coating                       | Powder Coat with anti-corrosive undercoat |
| Material                               | Steel                                     |
| Material Thickness                     | 1.2mm                                     |
| Locking mechanism                      | Overcentre catch with padlock facility    |
| Does it have Forklift Skids?           | No                                        |
| Does it have Gas Arms?                 | No                                        |
| Newton Loading of Gas Arms             | N/A                                       |
| Safety stay                            | No                                        |
| Quantity of keys supplied              | N/A                                       |
| Optional Extras Available              | 50mm Brass Padlock                        |
| Quantity of Shelves as standard        | 0                                         |
| Are Castors standard or optional extra | N/A                                       |
| How are the Castors fitted?            | N/A                                       |
| Sump capacity                          | 15                                        |
| Safety Signage                         | Hazardous Goods Sign                      |
| Fire resistant?                        | Up to 30 minutes                          |