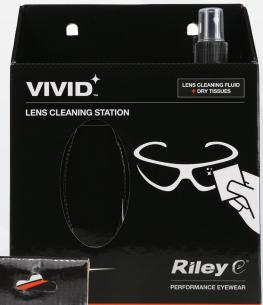

#### **MULTI-FUNCTION LENS CLEANING STATION**

- Convenient 'ready-tohang' solution
- Comprises 250 dry tissues and 500ml cleaning fluid
- Dispenser degradable after use

Order Code: RLYA008