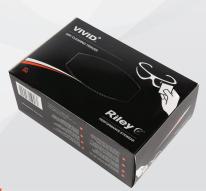

#### DRY **CLEANING TISSUES**

- Contains 250 dry cleaning tissues
- Ideal to use with the Riley® VIVID™ lens cleaning spray

Order Code: RLYA007

**MOIST LENS** 