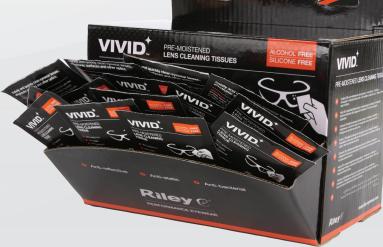

#### **CLEANING TISSUES** VIVID PREMOR Convenient 'ready to-hang' dispensing solution Comprises 200 pre-moistened Rileye individually-wrapped lens wipes Anti-static, anti-reflective and anti-bacterial

Alcohol and silicone free

Dispenser degradable after use

**Order Code: RLYA005** 

VIVID'