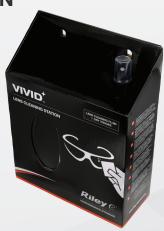

#### **MULTI-FUNCTION LENS CLEANING STATION**

- Convenient 'ready-tohang' solution
- Comprises 250 dry tissues and 500ml cleaning fluid
- Dispenser degradable after use

Order Code: RLYA008