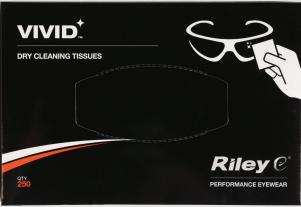

#### DRY **CLEANING TISSUES**

- Contains 250 dry cleaning tissues
- Ideal to use with the Riley® VIVID™ lens cleaning spray

Order Code: RLYA007

**MOIST LENS** 