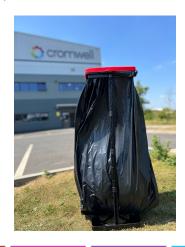

# 3207280 PRODUCT INFORMATION SHEET



## **BK100A0**

100L 20kg CHSA Black Refuse Sack

# **REFUSE SACK**

## **SPECIFICATION**

Colour: Black

#### **Dimensions:**

Width: 660mm (26") Length: 1,118mm (44")

#### Weight:

Minimum guaranteed net box weight: 8.13kg

### **PERFORMANCE**

CHSA Accredited - Extra Heavy Duty Approved for 20KG



The CHSA Manufacturing Standard Accreditation Scheme for plastic refuse sacks is intended to give end users assurance that they are getting what they paid for.

## **BENEFITS**

- Made from 97% recycled material
- Fit for purpose, performance backed up by regular testing.
- Packed in folds. Ideal for distribution and portion control.

# PACKING / PRICING

#### Bags per box:

200 pcs/ carton

Pallet Qty:

54 boxes per pallet