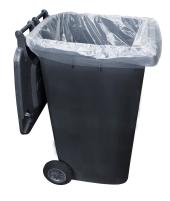

# NA240B1

240L CHSA Wheeled Bin Sack

## **SPECIFICATION**

Colour: Natural (clear)

### Dimensions:

Closed width: 762mm (30") Open width: 1143mm (45") Length: 1372mm (54")