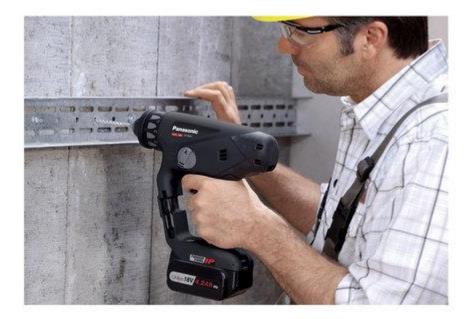

## Cordless Rotary Hammer Drill & Driver

- New high-performance 5.0Ah Li-ion battery pack\*
- 65min. usable and 80min. full charging
- Light weight 2.6kg (incl. battery)\*
- Dual function: Rotary Hammer or Drill & Driver
- 5 stage torque clutch plus drill position
- 'T shape' design for improved balance and ergonomics
- Drill chuck SDS-plus
- Electric speed control
- Electric brake
- Reversible
- Bit adapter
- Incl. second battery pack\*