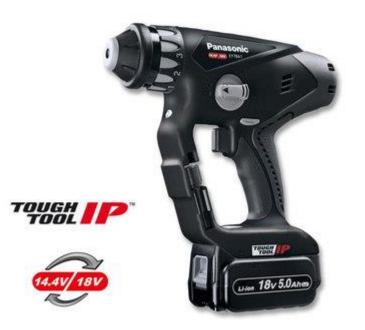

Cordless Rotary Hammer Drill & Driver EY78A1LJ2G / EY78A1PN2G / EY78A1X

Overview

## Cordless Rotary Hammer Drill & Driver

- New high-performance 5.0Ah Li-ion battery pack\*
- 65min. usable and 80min. full charging
- Light weight 2.6kg (incl. battery)\*
- Dual function: Rotary Hammer or Drill & Driver
- 5 stage torque clutch plus drill position
- 'T shape' design for improved balance and ergonomics
- Drill chuck SDS-plus
- Electric speed control
- Electric brake
- Reversible
- Bit adapter
- Incl. second battery pack\*

| Model / Type                                    | EY78A1LJ2G                                                     | EY78A1PN2G                                                     | EY78A1X                                                      |
|-------------------------------------------------|----------------------------------------------------------------|----------------------------------------------------------------|--------------------------------------------------------------|
| Voltage                                         | 18V                                                            | 18V                                                            | 18V / 14.4V                                                  |
| Battery capacity accord. to IEC<br>(technology) | 5.0Ah (Li-Ionen)                                               | 3.0AH (Li-lonen)                                               | *                                                            |
| Charging time (usable / full charging)          | 65 / 80min.                                                    | 45 / 60min.                                                    | *                                                            |
| Speed at no load in rpm                         | 0 - 1.250min-1<br>(rpm)                                        | 0 - 1.250min-1<br>(rpm)                                        | *                                                            |
| Blows per minute                                | 0 - 4.750                                                      | 0 - 4.750                                                      | *                                                            |
| Drill chuck                                     | SDS-plus                                                       | SDS-plus                                                       | *                                                            |
| Size (W x L x B)                                | 64 x 249 x<br>272mm                                            | 64 x 249 x 264mm                                               | *                                                            |
| Weight (incl. battery)                          | 2.55kg                                                         | 2.40kg                                                         | *                                                            |
| Standard accessories                            | 2 x battery<br>EY9L54B<br>charger EY0L82B<br>incl. plastic box | 2 x battery<br>EY9L53B<br>charger EY0L82B<br>incl. plastic box | without battery<br>without charger<br>without plastic<br>box |