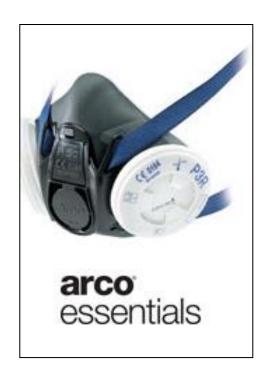

## Arco Essentials Twin Filter Half Mask

Lightweight twin filter half mask respirator. Select Filter From Arco Essentials filter Range.

## **Material**

Mask – TPE Head strap - Elasticated

## Features:

- Adjustable head harness
- Wide range of filter options available

APF with P3 filter = 20.
APF with gas or combination filter = 10.

Approved to EN140:1998