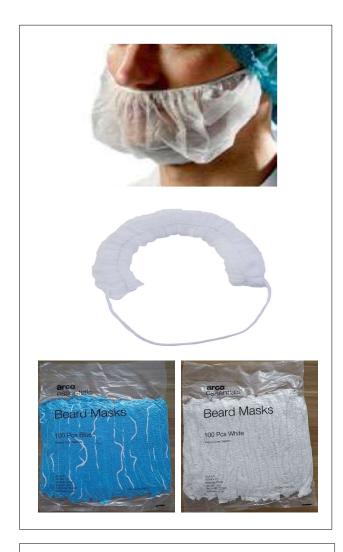

# **Technical Data Sheet**

Product Description: 1000pcs,

Arco Essentials Disposable

M/F Beard Mask

### **Product Code:**

• White 1988001

• Blue 1988002

#### **Product Details:**

- 10gsm, non-woven spunbond polypropylene
- Elasticated for an optimum fit
- Available in 2 colours
- One Size
- Stretched: L 45cm x W 29cm
- Packs of 100
- 10 packs per carton
- 1000 pcs