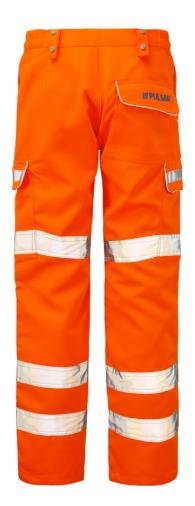

## **FEATURES**

3M<sup>™</sup> Scotchlite<sup>™</sup> Reflective Tape.

Genuine Teflon® coating ensures unrivalled resistance to dirt and grease, whilst offering water repellence in light showers.

Triple stitched inseam for added strength.

Twin needle stitching and bar tacked at stress points for maximum durability.

Rear patch pocket with flap.

Knee pad pockets (knee pads not included).

Unique double belt loop design allows a standard belt and utility belt to be worn at

the same time.

Partially elasticated waistband for extra comfort.