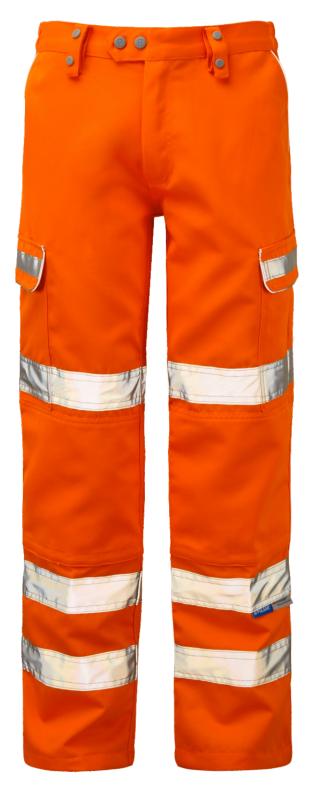

## **FEATURES**

3M<sup>™</sup> Scotchlite<sup>™</sup> Reflective Tape.

Genuine Teflon® coating ensures unrivalled resistance to dirt and grease, whilst offering water repellence in light showers.

Triple stitched inseam for added strength.

Twin needle stitching and bar tacked at stress points for maximum durability.

Rear patch pocket with flap.

Knee pad pockets (knee pads not included).

Unique double belt loop design allows a standard belt and utility belt to be worn at

the same time.

Partially elasticated waistband for extra comfort.