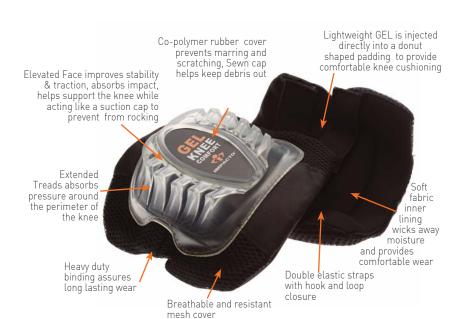

## All-Terrain GEL Comfort Knee Pads

- Gel filled padding provides maximum comfort and knee protection
- Gel pad reduces pressure directly on the patella bone
- Elevated face improves stability and traction, absorbs impact and helps support the knee
- Co-polymer thermoplastic rubber prevents marring and scratching delicate surfaces
- Maximum protection when working
  on your knees for long periods
- Certified under kneepad international standard EN 14404 + A1:2010
- Made with 100% PVC-Free materials
- Variations: