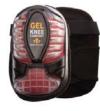

## **B** IMPACTO<sup>®</sup> KNEE PROTECTION

## All-Terrain GEL Comfort Knee Pads

- Gel filled padding provides maximum comfort and knee protection
- Gel pad reduces pressure directly on the patella bone
- Elevated face improves stability and traction, absorbs impact and helps support the knee
- Co-polymer thermoplastic rubber prevents marring and scratching delicate surfaces
- Maximum protection when working
  on your knees for long periods
- Certified under kneepad international standard EN 14404 + A1:2010
- Made with 100% PVC-Free materials
- Variations:

865-00 - extended shin 865-01 - extended shin with snapon cover, silicone free 865-20 - extended shin with leather cover

ONE SIZE / #864-00

#864-00

Distributed by,

#865-01

#865-20