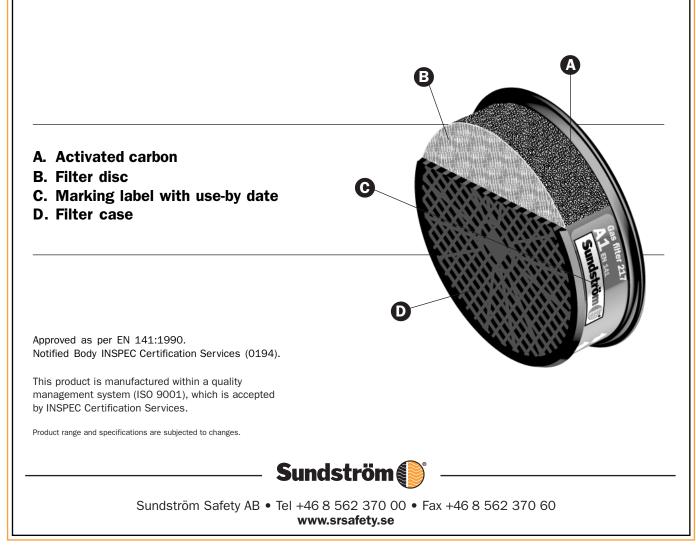

## **Product leaflet**

| Product       | Designation | Ordering No. |
|---------------|-------------|--------------|
| Gas filter A1 | SR 217      | H02-2512     |
| Gas filter A2 | SR 218      | H02-2112     |
|               |             |              |

## **Product description**

Gas filter 217, Class 1, and 218 Class 2, are designed for use with Sundström half masks and full face masks. Both filters are of type A and provide protection against organic gases and vapours, such as solvents, with boiling points above  $+65^{\circ}$ C.