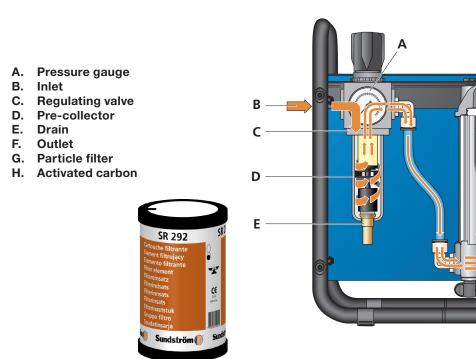

## **Product Description**

The SR 99-1 compressed air filter is used for producing clean breathing air from ordinary compressed air. The unit consists of a regulator (C), pre-collector (D) and main filter (SR 292), all of which are mounted in an enclosing steel sheet stand. The unit can be placed on the floor or mounted on a wall.

The pre-separator has automatic drainage, separates coarser particles, water and oil.

The SR 292 main filter consists of a carbon filter part (500g), surrounded by two P3 particulate filters. The air is cleaned to remove any remaining particles/gases/vapours/odours.

## **Technical specification**

|                     | SR 99-1                                     |  |
|---------------------|---------------------------------------------|--|
| Inlet connection    | 1/2" BSP                                    |  |
| Inlet pressure      | 6–10 bar                                    |  |
| Outlet connections  | One safety coupling and one plugged opening |  |
| Air flow            | Maximum 900 l/min - three users             |  |
| Filter area P3      | ≈ 2200 cm <sup>2</sup>                      |  |
| Activated carbon    | ≈ 500 grams                                 |  |
| Adsorbtion capacity | ≈ 100–150 grams oil.                        |  |