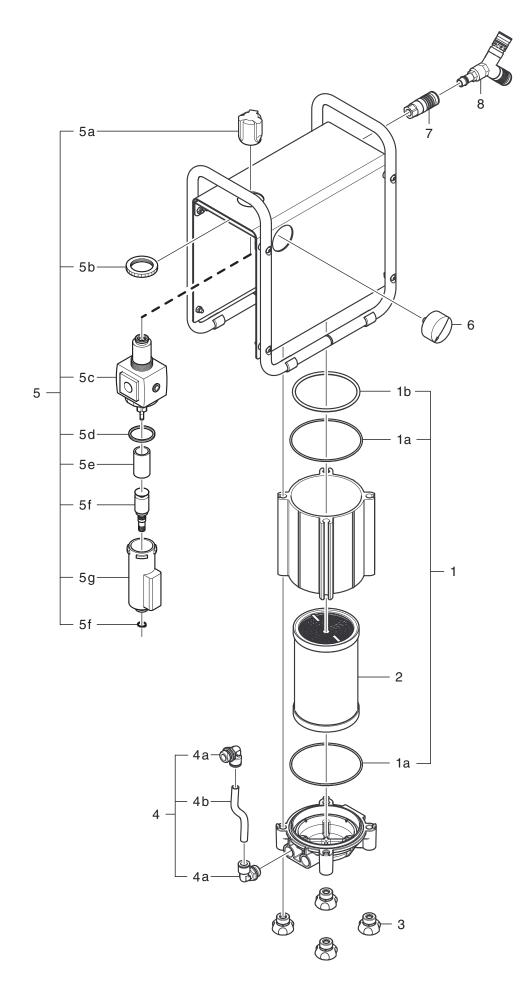

Head Office Tel: +46 10 484 87 00

Visiting address: Stockholmsvägen 33 SE-181 33 Lidingö Factory Tel: +46 10 484 87 00

Visiting address: Västergatan 4 SE-341 50 Lagan

SR 99-1 Spare parts / Accessories

| No. | Description                       | Ordering No. |
|-----|-----------------------------------|--------------|
| 1.  | Set of seals for filter housing   | R03-2604     |
| 1a. | O-ring                            | -            |
| 1b. | O-ring                            | -            |
| 2.  | SR 292 Filter element             | R03-2001     |
| 3.  | Knob                              | R03-2607     |
| 4.  | Hose with couplings               | R03-2605     |
| 4a. | Hose                              | -            |
| 4b. | Coupling                          | -            |
| 5.  | Filter regulator, automatic drain | R03-2801     |
| 5a. | Knob                              | R03-2803     |
| 5b. | Mounting nut, filter regulator    | R03-2809     |
| 5c. | Filter regulator                  | -            |
| 5d. | Seal, drain bowl                  | R03-2806     |
| 5e. | Pre-collector element             | R03-2805     |
| 5f. | Pre-collector                     | R03-2804     |
| 5g. | Drain bowl                        | R03-2808     |
| 6.  | Pressure gauge                    | R03-2108     |
| 7.  | Safety coupling female 1/2"       | R03-2103     |
| 8.  | Y coupling                        | R03-2127     |