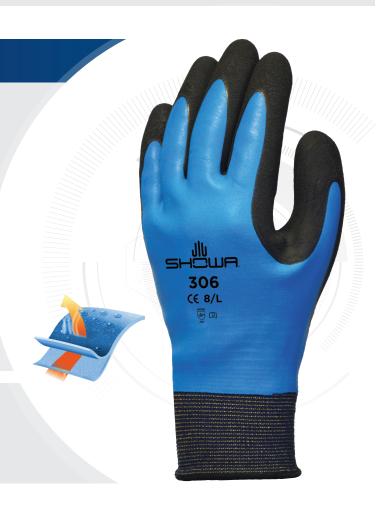

# BREATHABLE AND WATER REPELLENT FULLY-COATED DUAL LATEX GRIP

A durable fully-coated latex glove offering powerful grip. Exclusive Showa proprietary technology within the liner and coating allows perspiration to escape whilst resisting rain and liquids from the outside. Ideal for heavy duty handling tasks and when exposed to changeable weather conditions.

## **FEATURES**

- Full foam latex coating coupled with an additional latex grip coating to the palm and fingertips
- Seamless 13 gauge Nylon/polyester knitted liner
- Water repellent
- Breathable coating technology
- Long lasting grip performance in wet and dry conditions
- Aerated foam latex provides cushioning from minor impacts
- > Soft, comfortable fit
- Anatomical hand shape design helps prevent hand fatigue

#### **PRODUCT INFORMATION**

| MATERIALS   | LINER:                          | Nylon / Polyester knit                            |  |
|-------------|---------------------------------|---------------------------------------------------|--|
|             | COATING:                        | Full foam latex with additional latex on the palm |  |
| COLOUR      | Blue and Black                  |                                                   |  |
| LENGTH (mm) | 240-270 (size dependent – flat) |                                                   |  |
| CUFF STYLE  | Elasticated, knit wrist         |                                                   |  |