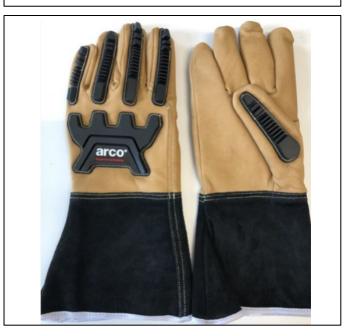

## **Product Description**

Arco Long-cuff Leather Cut-Resistant Impact Gloves

## **Product Features**

- Premium grain leather driver's-style gloves
- Cut-resistant liners
- Impact protection to the backs of the hands
- Extended cow leather cuff

## **Product Information**

- Lining material: goat leather
- Gauge/thickness: N/A
- Coating: N/A
- Cuff/length: long-cuff, cow leather, 330mm
- Colour: tan/black
- Construction: cut and sewn

| Size  | SKU     | Packaging            |
|-------|---------|----------------------|
| XS/06 | 12A9806 | Pairs                |
| S/07  | 12A9807 | 12 pairs par         |
| M/08  | 12A9808 | 12 pairs per<br>pack |
| L/09  | 12A9809 | 48 pairs per         |
| XL/10 | 12A9810 | case                 |